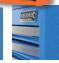

## KINCROMEC TOOL CHEST - 8 DRAWER

- 2 x Big Grip Plastic Kincrome Embossed Side Carry Handles Internal Rear Drawer Locking System
- 8 Full Extension Ball Bearing Drawer slides (35mm x 400mm Extension)
- Load Capacity per Drawer 30Kg 2mm EVA Foam Drawer Liners Twin Gas Struts on Lid
- Kincrome Embossed Lid Reinforcement "Secure Lock" (Drawer Locking System)
- Full Length Contoured Aluminium Drawers Pulls Kincrome Embossed Side Reinforcement • Full/ Depth Extra Deep Design • UV Stabilised Gloss Powder Coat • Folded Drawer Edges
- Recessed Cam Lock and 2 keys 4 x Rubberised Feet for Superior Stability Weight 41Kg
- L: 475mm x W: 745mm x H: 485mm