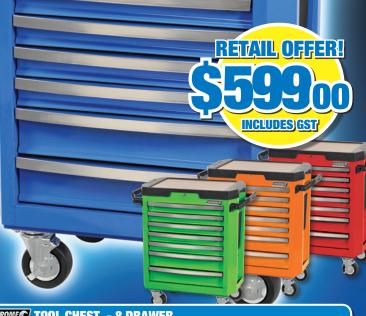

## KINCROMEC TOOL CHEST - 8 DRAWER

- 2 x Big Grip Plastic Kincrome Embossed Side Carry Handles Internal Rear Drawer Locking System
- 8 Full Extension Ball Bearing Drawer slides (35mm x 400mm Extension)
- Load Capacity per Drawer 30Kg 2mm EVA Foam Drawer Liners Twin Gas Struts on Lid
- Kincrome Embossed Lid Reinforcement "Secure Lock" (Drawer Locking System)
- Full Length Contoured Aluminium Drawers Pulls Kincrome Embossed Side Reinforcement • Full/ Depth Extra Deep Design • UV Stabilised Gloss Powder Coat • Folded Drawer Edges
- Recessed Cam Lock and 2 keys 4 x Rubberised Feet for Superior Stability Weight 41Kg
- L: 475mm x W: 745mm x H: 485mm

Part No K7748 - Electric Blue Part No K7748G - Monster Green

Part No K7748R - Devil Red

"Secure Lock"

Locking System

Folded Drawer

Work Trays with

EVA Liners

KINCROME