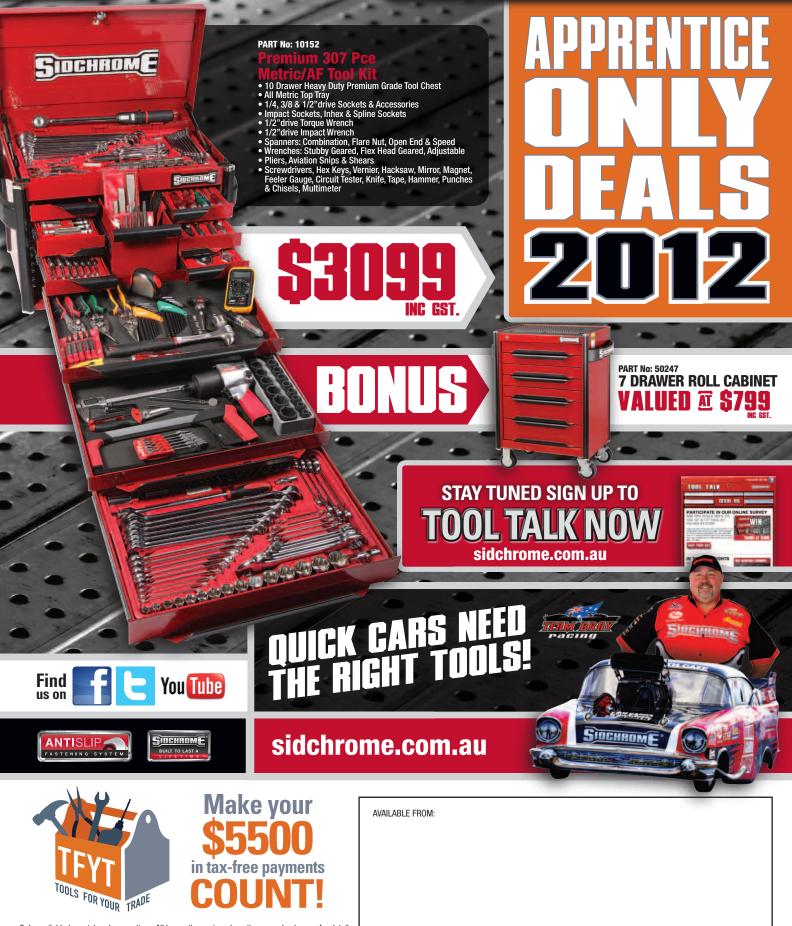

## PART No: 50207 7 DRAWER ROLL CABINET VALUED AT \$699

## PART No: 10133

ence. Cent

GIOCHROME

## etric/AF Tool Kit

ANTISLIP

FASTENING SYSTEM

TORQUEPLUS ASTENING SYS

- 8 Drawer Heavy Duty Tool Chest
  1/4, 3/8 & 1/2"drive Sockets & Accessories
  Spanners: Combination, Ring & Flare Nut
  Adjustable Wrenches
  Pliers, Screwdrivers, Hex Keys, Hacksaw, Feeler Gauge, Circuit Tester, Tape, Knife, Hammer, Punches & Chisels, Scissors