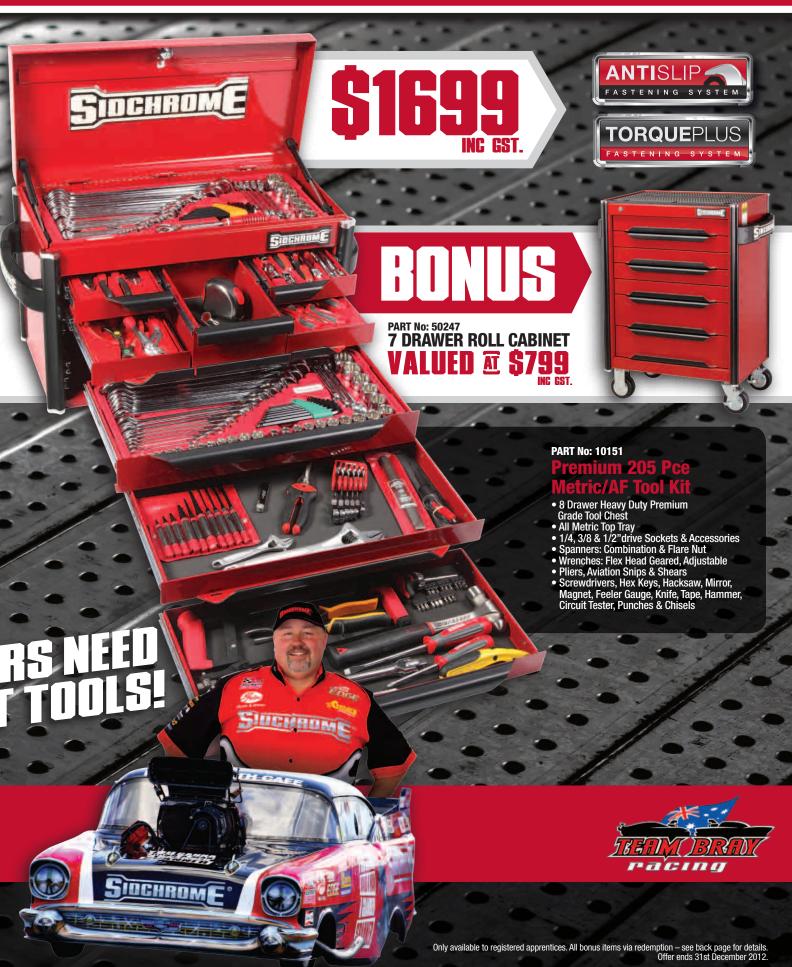

## PART No: 50207 7 DRAWER ROLL CABINET VALUED AT \$699

## PART No: 10133

ence. Cent

GIOCHROME

## etric/AF Tool Kit

ANTISLIP

FASTENING SYSTEM

TORQUEPLUS ASTENING SYS

- 8 Drawer Heavy Duty Tool Chest
  1/4, 3/8 & 1/2"drive Sockets & Accessories
  Spanners: Combination, Ring & Flare Nut
  Adjustable Wrenches
  Pliers, Screwdrivers, Hex Keys, Hacksaw, Feeler Gauge, Circuit Tester, Tape, Knife, Hammer, Punches & Chisels, Scissors

## PROUD SPONSORS OF TEAM BRAY RACING

Only available to registered apprentices. All bonus items via redemption – see back page for details. Offer ends 31st December 2012.

YOU CANNA Hand A MAN A GRANDER

SPANNER